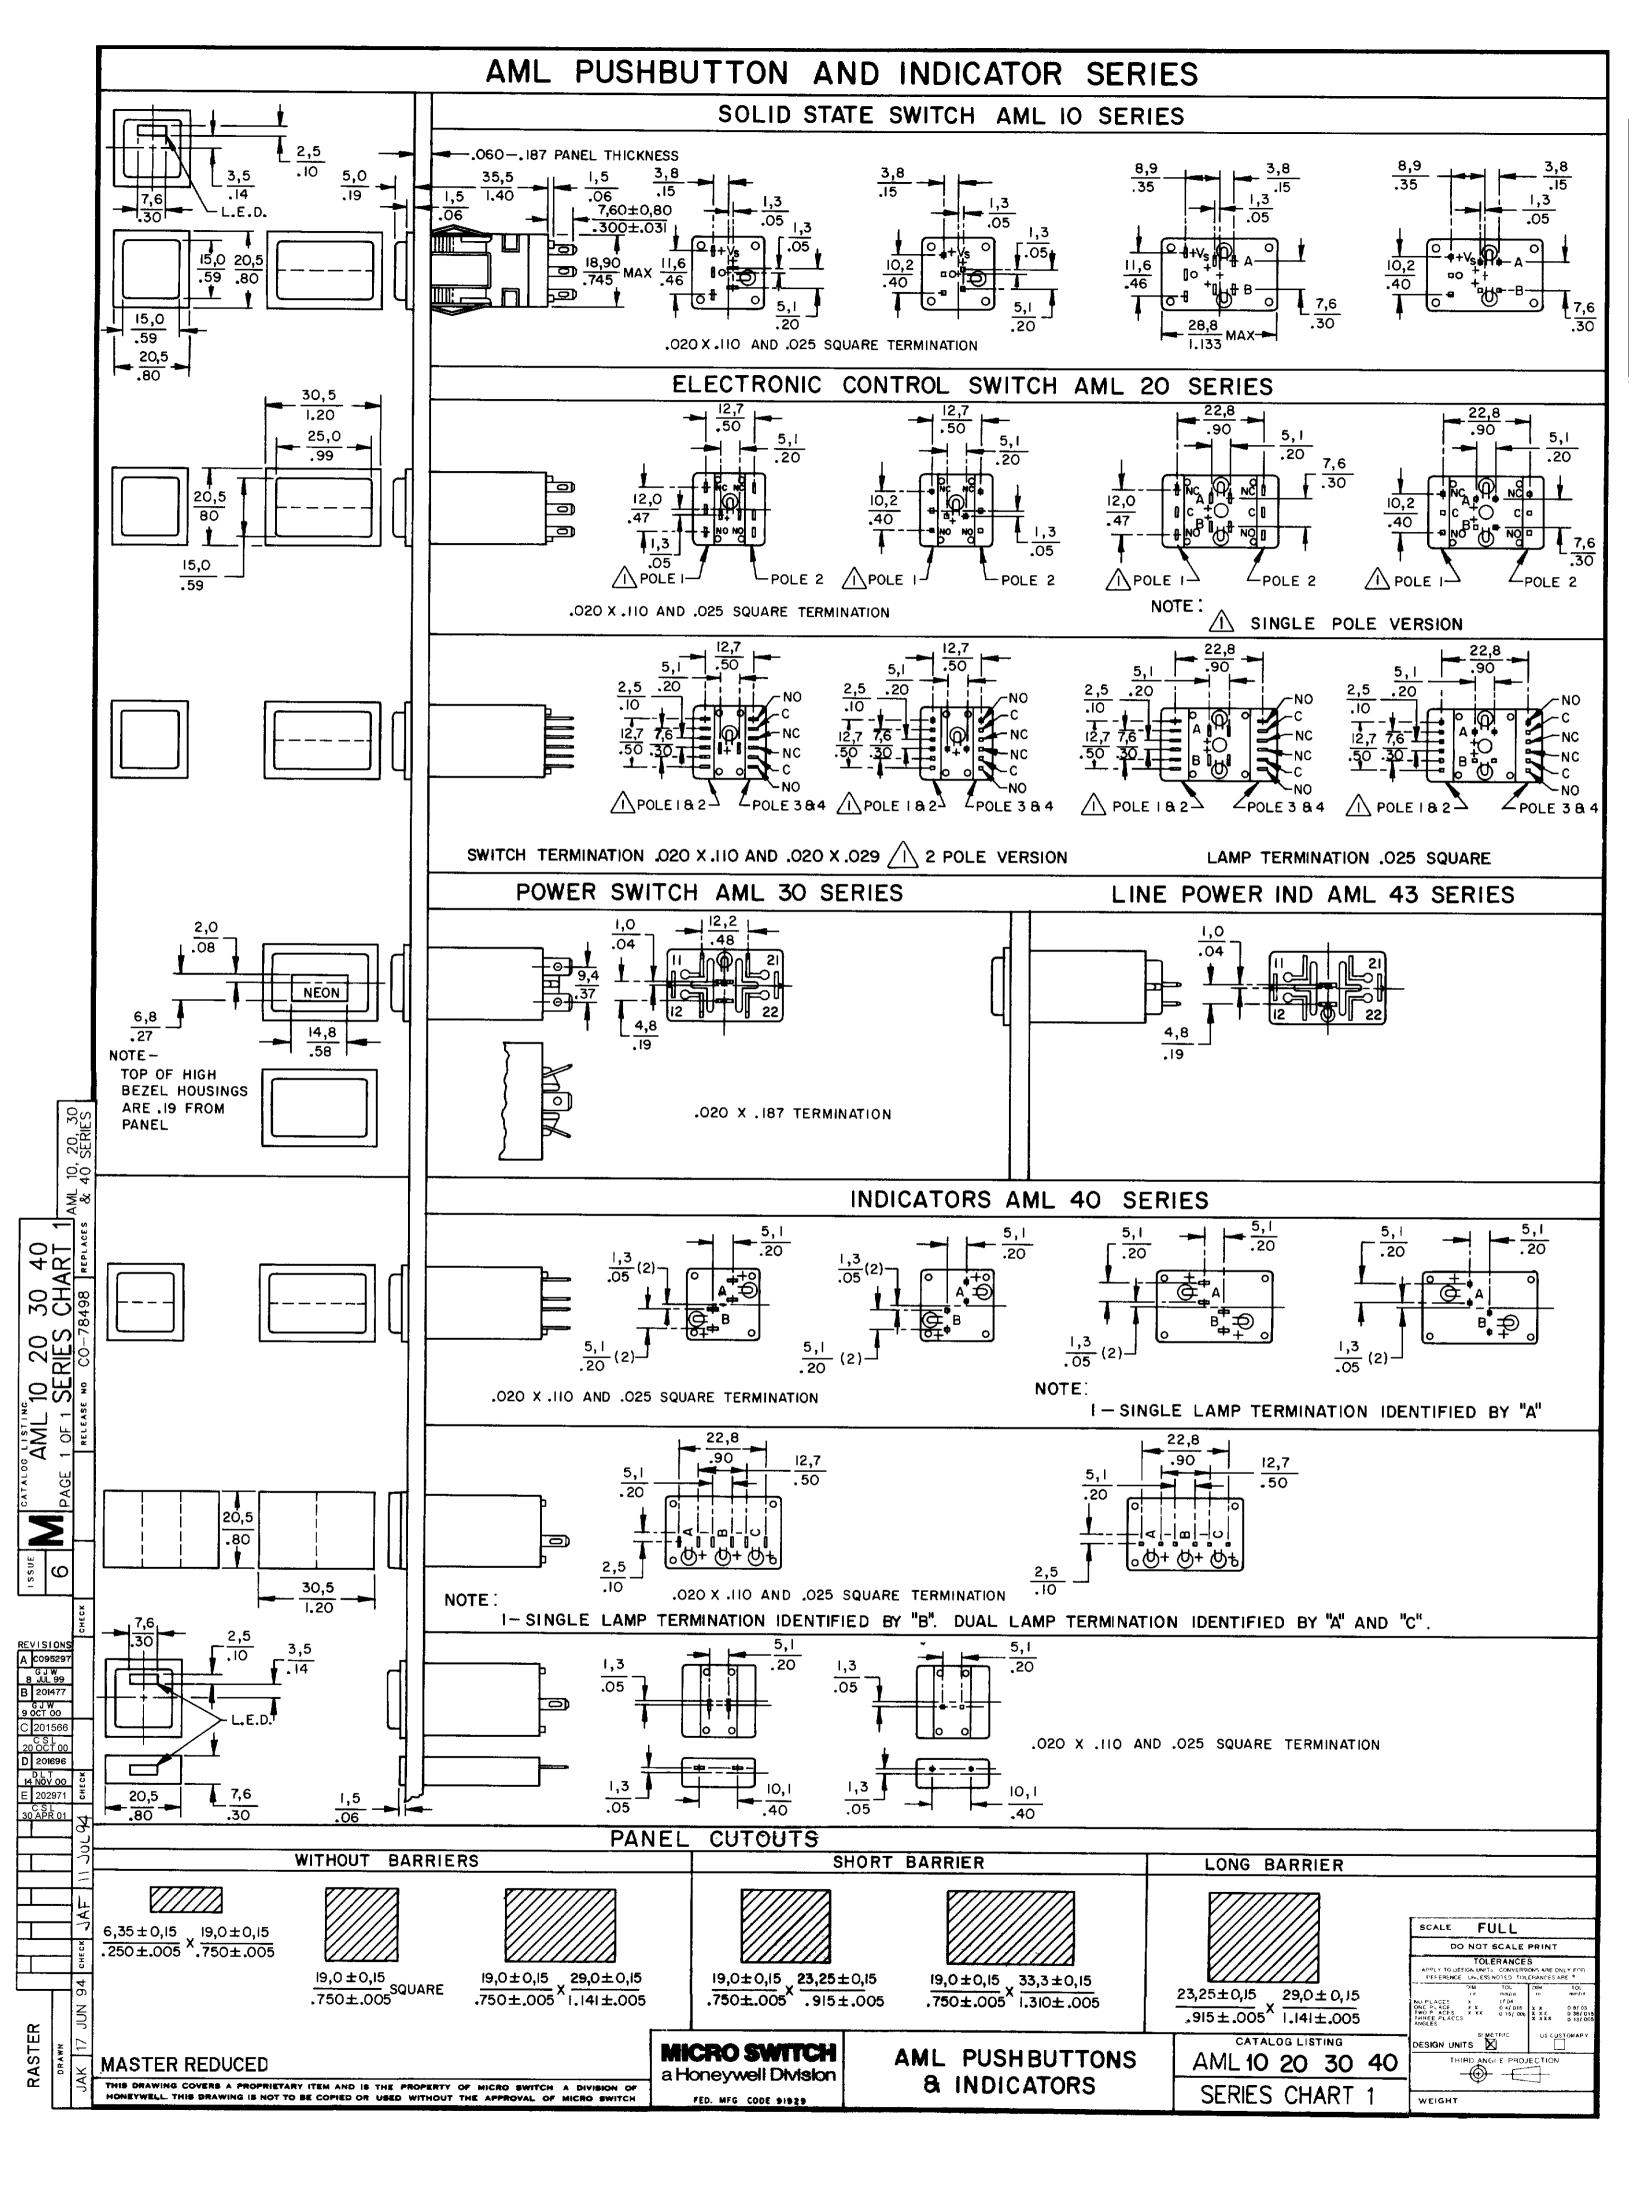

## AML21EBA2AA

Image Not Available

AML21 Series, Electronic Control Pushbutton, Rectangular, Standard Bezel, Unlighted, SPDT, Momentary Action, Snap in panel mount

## **Features**

- 1, 2, or 4 poles.
- Silver or gold contacts.
- Full guard bezel option.
- Momentary or 2-level alternate action (push-on, push-off).
- UL recognized, CSA certified.
- Lamps can be furnished installed or ordered separately.
- Lamp circuit independent of switch circuit.

| Product Specifications                |                                                                   |
|---------------------------------------|-------------------------------------------------------------------|
| Product Type                          | MICRO SWITCH™ Pushbutton                                          |
| Housing Type                          | Rectangular                                                       |
| Circuitry                             | SPDT                                                              |
| Action                                | Momentary Action                                                  |
| Mounting                              | Snap-in Panel                                                     |
| Lamp Type                             | Unlighted                                                         |
| Termination                           | .110 x .020 (Solder or Quick-<br>Connect)                         |
| Ampere/Voltage Range (Resistive Load) | 0.4-3 A @ 0.5-125 Vac,0.4-2 A @ 0.5 -250 Vac,0.4-2 A @ 0.5-30 Vdc |
| LED/Lamp/Neon Voltage                 | No Lamp Installed                                                 |
| Comment                               | use AML51 button                                                  |
| Availability                          | Global                                                            |
| UNSPSC Code                           | 30211913                                                          |
| UNSPSC Commodity                      | 30211913 Push button switches                                     |
| Series Name                           | AML21                                                             |